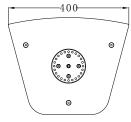

## IPX-12

| specification                             |               |
|-------------------------------------------|---------------|
| model                                     | IPX-12        |
| rated impedance                           | 8 Ω           |
| operation mode                            | passive       |
| power handling capacity passive AES/peak* | 500W / 1800W* |
| available frequency response**            | 65Hz-20kHz    |
| max. sound pressure level***              | 134dB         |
| directivity (h x v)                       | 60° x 40°     |
| LF-transducer rated size                  | 12"           |
| LF-transducer voice coil diameter         | 76mm/3"       |
| LF-transducer magnet structure            | ferrite       |
| HF-compression driver rated size (VC)     | 45mm/1.75"    |
| HF-compression throat diameter            | 1"            |
| HF-compression magnet structure           | ferrite       |
| dimension h/w/d in mm                     | 540/400/320   |
| weight                                    | 21kg          |

## Features IPX-12

540

- 1x12"/1.75" coaxial speaker
- 12" transducer 76mm /3" voice coil
- 12" transducer ferrite magnet
- compression driver 1.75"/45mm voice coil
- compression driver ferrite magnet
- high frequency horn 1" throat
- horn directivity 60° x 40°
- 6 + 12 M8 mounting points
- 1 M10 mounting point
- 1 multi gauge plate 360° / 15° steps
- 2 Neutrik speakon 4-pin
- bass link function
- high-mid link function
- perforated steel front grill powder coated
- acoustic foam 10mm
- wood housing class A MDF 15mm
- polyurea (PU) high scratch proof coating
- optional regular painting black or white