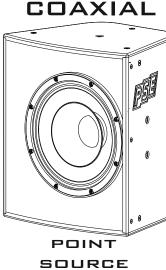

## Features IPX-12

540

- 1x12"/1.75" coaxial speaker
- 12" transducer 76mm /3" voice coil
- 12" transducer ferrite magnet
- compression driver 1.75"/45mm voice coil
- compression driver ferrite magnet
- high frequency horn 1" throat
- horn directivity 60° x 40°
- 6 + 12 M8 mounting points
- 1 M10 mounting point
- 1 multi gauge plate 360° / 15° steps
- 2 Neutrik speakon 4-pin
- bass link function
- high-mid link function
- perforated steel front grill powder coated
- acoustic foam 10mm
- wood housing class A MDF 15mm
- polyurea (PU) high scratch proof coating
- optional regular painting black or white