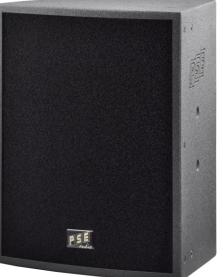

## Features IPX-12

540

- 1x12"/1.75" coaxial speaker
- 12" transducer 76mm /3" voice coil
- 12" transducer ferrite magnet
- compression driver 1.75"/45mm voice coil
- compression driver ferrite magnet
- high frequency horn 1" throat
- horn directivity 60° x 40°
- 6 + 12 M8 mounting points
- 1 M10 mounting point
- 1 multi gauge plate 360° / 15° steps
- 2 Neutrik speakon 4-pin
- bass link function
- high-mid link function
- perforated steel front grill powder coated
- acoustic foam 10mm
- wood housing class A MDF 15mm
- polyurea (PU) high scratch proof coating
- optional regular painting black or white