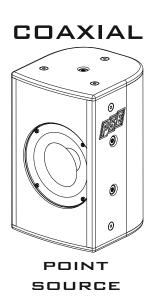

## **Features IPX-6**

300

- 1x6.5"/1.35" coaxial speaker
- 6.5" transducer 52mm /2" voice coil
- 6.5" transducer ferrite magnet
- compression driver 1.35"/34mm voice coil
- compression driver ferrite magnet
- high frequency horn 1" throat
- horn directivity 80° conical
- 7 + 12 M8 mounting points
- 2 Neutrik speakon 4-pin
- bass link function
- high-mid link function
- perforated steel front grill powder coated
- acoustic foam 10mm
- wood housing class A MDF 15mm
- polyurea (PU) high scratch proof coating
- optional regular painting black or white