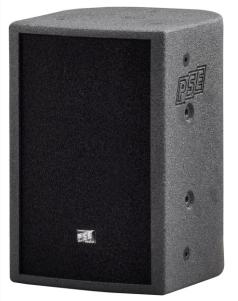

## **Features IPX-6**

300

- 1x6.5"/1.35" coaxial speaker
- 6.5" transducer 52mm /2" voice coil
- 6.5" transducer ferrite magnet
- compression driver 1.35"/34mm voice coil
- compression driver ferrite magnet
- high frequency horn 1" throat
- horn directivity 80° conical
- 7 + 12 M8 mounting points
- 2 Neutrik speakon 4-pin
- bass link function
- high-mid link function
- perforated steel front grill powder coated
- acoustic foam 10mm
- wood housing class A MDF 15mm
- polyurea (PU) high scratch proof coating
- optional regular painting black or white