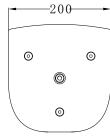

## IPX-6

| specification                             |              |
|-------------------------------------------|--------------|
| model                                     | IPX-6        |
| rated impedance                           | 8 Ω          |
| operation mode                            | passive      |
| power handling capacity passive AES/peak* | 300W / 600W* |
| available frequency response**            | 90Hz-20kHz   |
| max. sound pressure level***              | 124dB        |
| directivity (h x v)                       | 80° conical  |
| LF-transducer rated size                  | 6.5"         |
| LF-transducer voice coil diameter         | 52mm/2"      |
| LF-transducer magnet structure            | ferrite      |
| HF-compression driver rated size (VC)     | 34mm/1.35"   |
| HF-compression throat diameter            | 1"           |
| HF-compression magnet structure           | ferrite      |
| dimension h/w/d in mm                     | 300/200/210  |
| weight                                    | 8kg          |